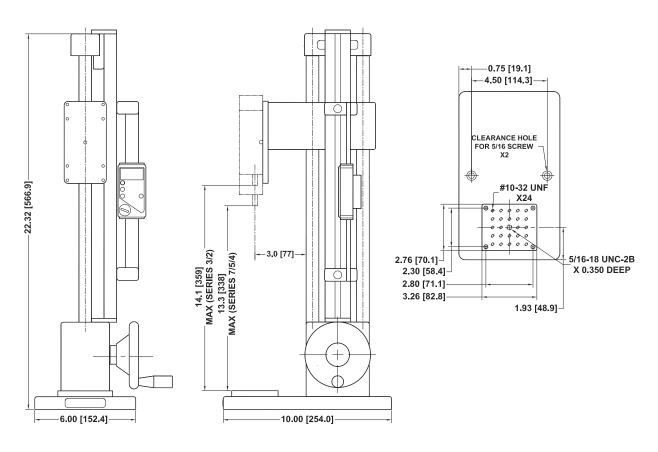

n [150 mm] travel, 0.0005 in [0.01 mm] resolution (150 mm x 0.01), SPC output for automated data collection. |
|----------------------------------|-----------------------------------------------------------------------------------------------------------------|
| Digital travel display<br>ESM004 | Same as above, 12 in [300 mm] travel.                                                                           |
| Column extensions                | Available in 6 in, 12 in, and 24 in, and custom lengths                                                         |



Digital travel display





The ES30 is shown in a typical peel testing application, with Series 5 digital force gauge, digital travel display, and film & paper grips.







32-1048 REV 0618 Page 2 of 2

## **Dimensions**

in [mm]



## **Ordering Information**

| Model No. | Description                    |
|-----------|--------------------------------|
| ES30      | Test stand, 200 lbF            |
| ESM001    | Digital travel display, 6"     |
| ESM004    | Digital travel display, 12"    |
| ESM003-1  | Column extension for ES30, 6"  |
| ESM003-2  | Column extension for ES30, 12" |
| ESM003-3  | Column extension for ES30, 24" |