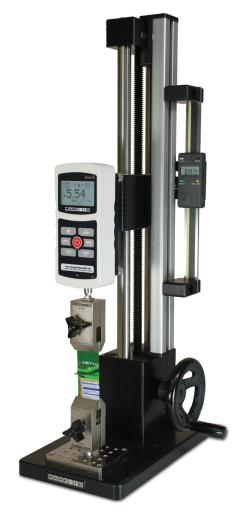

Digital travel display

The ES30 is shown in a typical peel testing application, with Series 5 digital force gauge, digital travel display, and film & paper grips.

32-1048 REV 0618 Page 2 of 2