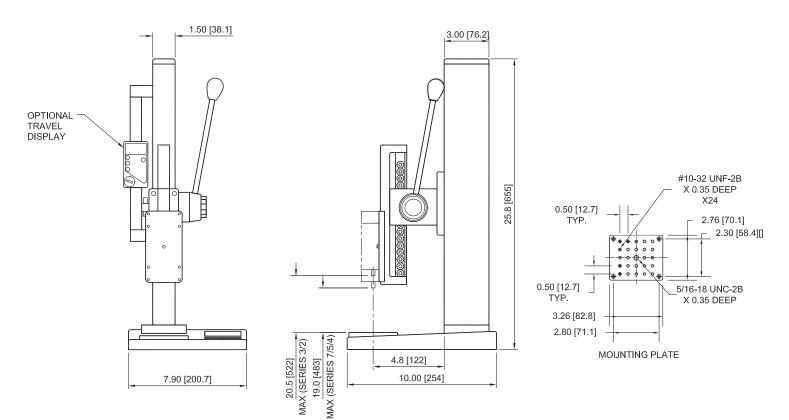

#### Dimensions

Data Sheet

in [mm]

Mark-10 Corporation ■ www.mark-10.com ■ info@mark-10.com Toll-free: 888-MARK-TEN ■ Tel: 631-842-9200 ■ Fax: 631-842-9201

Specifications subject to change without prior notice