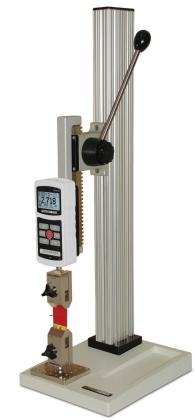

The TSB100 is shown with a Series 5 force gauge and G1008 film & paper grips

# Manual Force Test Stand TSB100

32-1107 REV 0618

The lever-operated TSB100 test stand is ideal for quick-action tensile testing and compression testing of up to 100 lbF (500 N) of force. Constructed of rugged components, this test stand is durable enough for the factory floor, yet precise enough for laboratory environments.