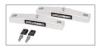

Converts to a horizontal orientation, for alternative mounting

arrangements.

Travel stops

**TSA002** 

Pair of adjustable travel stops for setting travel limits during testing.