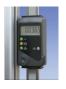

### **Optional Equipment**

Digital travel display TSB001

Horiz. mounting kit

6 in [150 mm] travel, 0.0005 in [0.01 mm] resolution, 0.001 in [0.03 mm] accuracy, SPC output for data collection. Requires TSB003 travel stops kit.